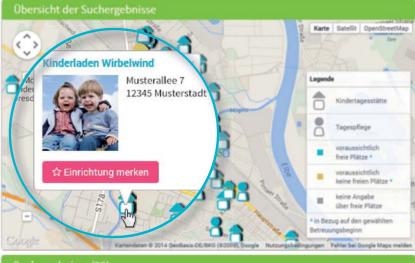

# Kinderladen Wirbelwind Musterallee 7, 12345 Musterstadt Image: Standard Sta

The results of your search are then shown as icons in an interactive map and in an alphabetically arranged list. With a mouse click on an icon or on a particular provider you receive information about:

- Size of the childcare facility
- affiliation of the provider
- opening hours
- offered types of childcare
- educational approach

**Attention: Y**ou have to be registered to use "memorize facility", look at step 2.