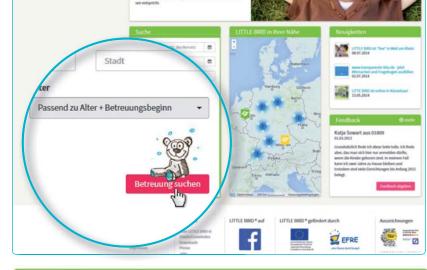

#### Search

## Fill in the search mask on the start page and click the button "Search Care".

Different filter options are available:

- Suitable for age + start of childcare
- Name of a particular provider of childcare
- Exact address (+area)
- Care providers in the school district
- All offers in the municipality