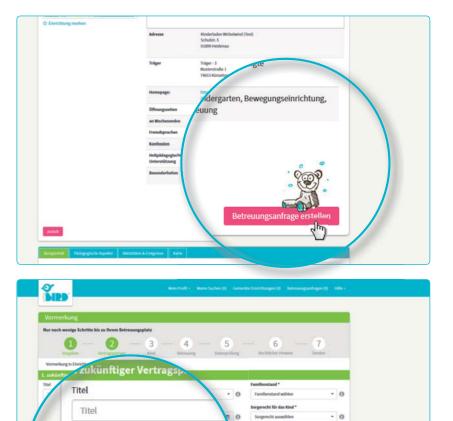

### Place a childcare request

Clicking on the button "Create inquiry" takes you to an input mask for your personal data.

- All entries labeled with \* are mandatory (information about custodians/ parents/ subsequent contractual partner, child and care requirement)
- Optional: setting priorities
- Send inquiry: using your entered data the provider of childcare gets informed about your interest in a place
- This procedure can be repeated for further providers of your choice (number can be limited!)

If you want to create a template that can be used for further requests you have to consent to data storage.

. 0

Vorname \*

Maria

Nachname \*

Kontakt/Err

möglicher abweichender Geburtsna meichaarslicher abweichende