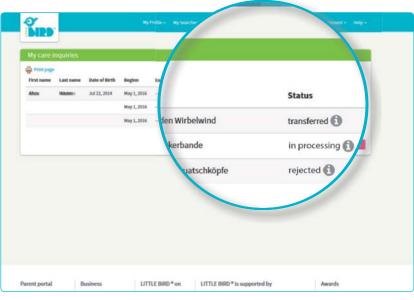

#### Waiting for response

# Waiting for a response of the respective provider of childcare

- Clicking the button "Prereservations" in the navigation bar you can find all of your sent requests
- Your care request(s) was (were) securely transmitted to the respective provider
- You are given individual feedback by the requested care providers (response can come quickly or as well take some time)

#### **Option 1**

- Invitation to a personal meeting: if a personal conversation has not yet taken place
- Place offer: parents have to accept or refuse the offered care place within a specified period of time. Until then all further requests are inactive.
- Acceptance: The reservation of the care place is binding, further requests are automatically set to inactive
- Contract

#### **Option 2**

- Invitation to a personal meeting: if a personal conversation has not yet taken place
- Place offer: parents have to accept or refuse the offered care place within a specified period of time. Until then all further requests are inactive.
- Refusal: after your refusal of the place offer your request is deactivated, further inquiries are reactivated
- parents can place a new request and/ or wait for response of other care providers

#### Option 3

- The care provider has no spare capacities and therefore rejects the request
- **Refusal:** parents can place a new request to another facility of their choice and/ or wait for response of other care providers