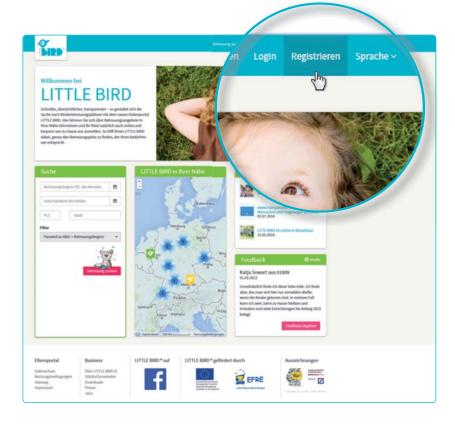

#### Registration

Clicking on "Register" in the navigation bar takes you to a one-time input of your personal data in order to create a user profile.

- Cookies and JavaScript have to be activated in the browser
- Choose user name and password (at least eight characters, one capital letter, one small letter)
- Fill in all of the fields (to receive a confirmation email please make sure to enter a valid e-mail address)
- Agree to the terms of use and to the data privacy statement
- Click "register"
- Confirm the confirmation email in your private mailbox
- Log in with user name and password

#### Now you are able to:

- Memorize childcare providers
- Save your search
- Place care requests